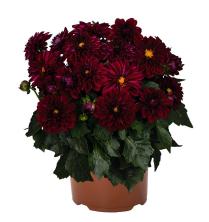

## Novation® Ruby 73949

| Uniform series with early flowering  Fully double flowers  Controlled habit, little to no PGR requirement | Selected for bench run, high<br>density greenhouse production<br>Best Choice for smaller containers |
|-----------------------------------------------------------------------------------------------------------|-----------------------------------------------------------------------------------------------------|
| Product group                                                                                             | Dahlia                                                                                              |
| series                                                                                                    | Novation®                                                                                           |
| earliness                                                                                                 | □ early                                                                                             |
| habit                                                                                                     | ↑ upright                                                                                           |
| vigor                                                                                                     | ) medium-compact                                                                                    |
| suitable                                                                                                  | pot                                                                                                 |
| Code                                                                                                      | 73949                                                                                               |
| color group                                                                                               | red                                                                                                 |
| flower color                                                                                              | red                                                                                                 |
| size                                                                                                      | M medium                                                                                            |
| type                                                                                                      | double                                                                                              |
| foliage color                                                                                             | green                                                                                               |
| variety type                                                                                              | Commercial Variety                                                                                  |