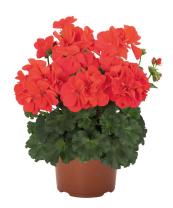

## Santana Fire 20586

Hot & Humid and Hot & Drought tolerant Interspecific Pelargonium

Santana is a very uniform series in plant habit, timing and performance.

Due to the semi-spreading habit, this Santana series easily creates volume in any potsize.

This series has extremely strong garden performance.

| Product group    | Pelargonium Interspecific |
|------------------|---------------------------|
| series           | Santana                   |
| earliness        | early                     |
| habit $\nearrow$ | semi-upright              |
| vigor            | medium-vigorous           |
| suitable         | pot                       |
| Code             | 20586                     |
| color group      | red                       |
| flower color     | red                       |
| size L           | large                     |
| type             | semi-double               |
| foliage color    | green                     |
| variety type     | Commercial Variety        |