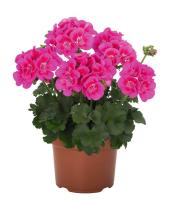

## Santana Pink Splash 20585

Hot & Humid and Hot & Drought tolerant Interspecific Pelargonium

Santana is a very uniform series in plant habit, timing and performance.

Due to the semi-spreading habit, this Santana series easily creates volume in any potsize.

This series has extremely strong garden performance.

| Product group    | Pelargonium Interspecific |
|------------------|---------------------------|
| series           | Santana                   |
| earliness        | early                     |
| habit $\nearrow$ | semi-upright              |
| vigor            | medium-vigorous           |
| suitable         | pot                       |
| Code             | 20585                     |
| color group      | red                       |
| flower color     | white/magenta             |
| size <b>L</b>    | large                     |
| type             | semi-double               |
| foliage color    | green                     |
| variety type     | Commercial Variety        |