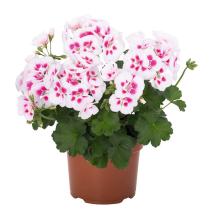

## Santana White Splash 20286

Hot & Humid and Hot & Drought tolerant Interspecific Pelargonium

Santana is a very uniform series in plant habit, timing and performance.

Due to the semi-spreading habit, this Santana series easily creates volume in any potsize.

This series has extremely strong garden performance.

| Product group                                    | Pelargonium Interspecific |
|--------------------------------------------------|---------------------------|
| series                                           | Santana                   |
| earliness                                        | early                     |
| habit $ endalign{\upalpha}{ccc} \end{\upalpha} $ | semi-upright              |
| vigor                                            | medium-vigorous           |
| suitable                                         | pot                       |
| Code                                             | 20286                     |
| color group                                      | white                     |
| flower color                                     | pink                      |
| size L                                           | large                     |
| type                                             | semi-double               |
| foliage color                                    | green                     |
| variety type                                     | Commercial Variety        |