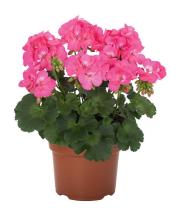

## Santana Pink 20121

Hot & Humid and Hot & Drought tolerant Interspecific Pelargonium Series

Santana is a very uniform series in plant habit, timing and performance.

Due to the semi-spreading habit, this Santana series easily creates volume in any potsize.

This series has extremely strong garden performance.

| Product group | Pelargonium Interspecific |
|---------------|---------------------------|
| series        | Santana                   |
| earliness     | early                     |
| habit 7       | semi-upright              |
| vigor         | medium-vigorous           |
| suitable      | pot                       |
| Code          | 20121                     |
| color group   | pink                      |
| flower color  | pink                      |
| size L        | large                     |
| type          | semi-double               |
| foliage color | green                     |
| variety type  | Commercial Variety        |